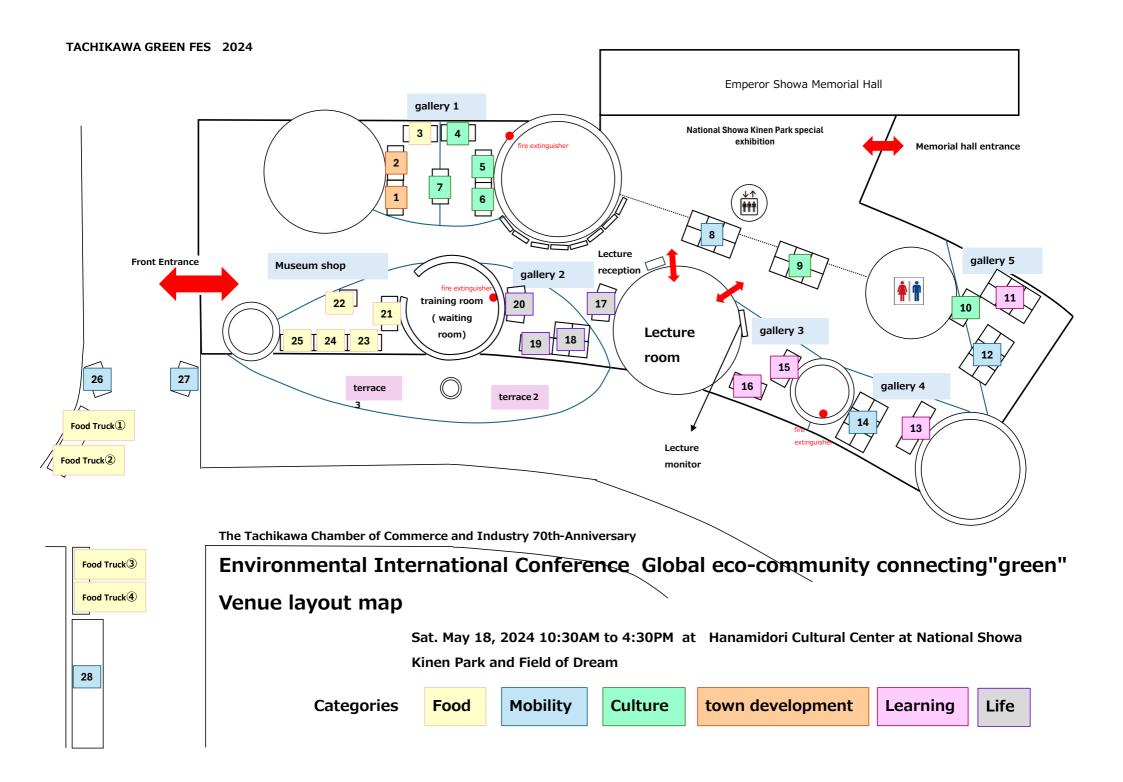

## List of exhibitors and at Environmental International Conference TACHIKAWA GREEN FES

| Exhib      | Company Org. Name                                                                                            | Exhibition Contents                                                                                                                                                                                                                                                                                                                                                                                                                                                        |
|------------|--------------------------------------------------------------------------------------------------------------|----------------------------------------------------------------------------------------------------------------------------------------------------------------------------------------------------------------------------------------------------------------------------------------------------------------------------------------------------------------------------------------------------------------------------------------------------------------------------|
| Place<br>1 | Tachikawa City Clean                                                                                         | Panel display to introduce the facilities of Tachikawa City Clean Center TACHIMNey and a workshop section                                                                                                                                                                                                                                                                                                                                                                  |
|            | Center TACHİMNey                                                                                             | Pariet display to introduce the facilities of Facilikawa City Clean Center FAChilminey and a workshop section                                                                                                                                                                                                                                                                                                                                                              |
| 2          | Tachikawa City<br>Environment Control<br>Division                                                            | Main & sub panel display with workshop section to show activities of all Tokyo 62 cities, wards, towns, and villages joint project "Midori Tokyo-Prevention of global warming project" to assist the public awareness.                                                                                                                                                                                                                                                     |
|            | Farmers' center Minore Tachikawa                                                                             |                                                                                                                                                                                                                                                                                                                                                                                                                                                                            |
| 3          | Tachikawa City<br>Industrial Promotion<br>Division                                                           | Sales and introduction of vegetables grown in Tachikawa City                                                                                                                                                                                                                                                                                                                                                                                                               |
| 4          | Embassy of Burkina Faso                                                                                      | Exhibition and sales of Artworks, folk crafts, posters and specialty items from Burkina Faso                                                                                                                                                                                                                                                                                                                                                                               |
| 5          | Japan Kyrgyz Cultural<br>Exchange Association                                                                | Introduction of the culture of the Kyrgyz Republic in Central Asia (photos & handicrafts), and sales of handicrafts, mouth harp instruments, and music CDs                                                                                                                                                                                                                                                                                                                 |
| 6          | Kazuko International<br>(Sri Lanka)                                                                          | Sales of Sri Lankan miscellaneous goods (clothes, wallets, scarves, etc.), and food (tea, etc.)                                                                                                                                                                                                                                                                                                                                                                            |
| 7          | Amir Co., Ltd.<br>(Pakistan)                                                                                 | Sales of specialty products and miscellaneous goods (including environmentally friendly products) from Pakistan, Turkey, Iran, etc.                                                                                                                                                                                                                                                                                                                                        |
| 8          | Kogakuin University<br>Solar team                                                                            | Exhibition, explanations and test drives of solar cars                                                                                                                                                                                                                                                                                                                                                                                                                     |
| 9          | Junk art                                                                                                     | Exhibition of art works made of waste materials                                                                                                                                                                                                                                                                                                                                                                                                                            |
| 10         | NPO Tachikawa Multicultural<br>Center - (TMC)<br>Tachikawa International<br>Friendship Association<br>(TIFA) | We'll sit together and discuss with TIFA's Japanese class students environmental problems, and then fly airplanes made from waste paper.                                                                                                                                                                                                                                                                                                                                   |
| 11         | Furano Shizenjuku<br>Tokyo School<br>(SEIBU Landscape<br>Co.,LTD.)                                           | · "Driftwood art making" workshop 10:30AM & 2:00PM 2times (15 people each) Crafting experience using wood drifted ashore. Making artwork freely by connecting driftwood pieces, and decorating it with nuts and leaves. This is a good opportunity to think about environmental issues by reusing driftwood usually disposed of as garbage. 'Secrets of bees" & "Earth quiz" to be held from time to time. Quiz & demo by instructers from Furano Shizenjuku Tokyo School. |
| 12         | Showa Daiichi Gakuen<br>High School<br>Automotive study club                                                 | We are making a vehicle to participate in the competition "Soichiro Honda Cup Honda Eco Mileage Challenge" for fuel efficiency. We exhibit our cars and results in past competitions.                                                                                                                                                                                                                                                                                      |
| 13         | TOKYO GAS Co., Ltd.                                                                                          | Through our games for children of various ages to enjoy experiencing our introduction of a new gas (e-methane) and the reuse of CO2 generated after using it.                                                                                                                                                                                                                                                                                                              |
| 14         | TEPCO Power Grid,<br>Inc.<br>Tachikawa branch                                                                | Drone experience.<br>Experience flying (operating) a drone under the guidance of TEPCO employees in a gauge.                                                                                                                                                                                                                                                                                                                                                               |
| 15         | Toshiba Corporation<br>Nishi Tokyo Branch                                                                    | Introduction of power supply system for electric cars and hands-on demonstration of the electronic receipt service                                                                                                                                                                                                                                                                                                                                                         |
| 16         | ROIS The Institute of<br>Statistical<br>Mathematics                                                          | Introduction of our research on the environment. Experience of sampling experiments (using BB bullets).                                                                                                                                                                                                                                                                                                                                                                    |
| 17         | Aasha                                                                                                        | Sustainability & environmental ethic-themed Select shop.<br>We mainly sell wallets made of cork which is an eco-friendly & sustainable vegan material.<br>Also select & sell environment, human being, & animal-friendly items.                                                                                                                                                                                                                                            |
| 18         | Enter the E                                                                                                  | Sales of our original organic basic wear TEN (Tee, LONG Tee, Sweat Tee etc.), and ethical brand items.                                                                                                                                                                                                                                                                                                                                                                     |

| Exhib Place                | Company Org. Name                                          | Exhibition Contents                                                                                                                                                                                                                                                                                                                                                                                                                                                                                                                                                                                                                             |
|----------------------------|------------------------------------------------------------|-------------------------------------------------------------------------------------------------------------------------------------------------------------------------------------------------------------------------------------------------------------------------------------------------------------------------------------------------------------------------------------------------------------------------------------------------------------------------------------------------------------------------------------------------------------------------------------------------------------------------------------------------|
| 19                         | Isetan Mitsukoshi<br>Holdings<br>Isetan Tachikawa<br>Store | Introduction of Isetan Group-developed business "I'm Green." Panel display of this business in which customers bring their items at home to our store, or we visit their houses with our sales representatives to appraise and purchase the items. Our staff also explain it in our stand.                                                                                                                                                                                                                                                                                                                                                      |
| 20                         | ZEROWASTE LIVING                                           | Sales of earth-friendly household goods (kitchen items, bath items, etc.)                                                                                                                                                                                                                                                                                                                                                                                                                                                                                                                                                                       |
| 21                         | EiGrain<br>(The Tama Shinkin<br>Bank)                      | Sales of a new textured low-carbohydrate bread "LOCAPA" made from vegetables and patented ingredients, and sweets. LOCAPA won the Special Award in the technology and product category of the 20th Tama Blue Green Award sponsored by the Tama Shinkin Bank                                                                                                                                                                                                                                                                                                                                                                                     |
| 22                         | SpinLife                                                   | Andew is the world's most caring chocolate developed by a doctor.  The nutritious chocolate is vegan-friendly and does not contain animal ingredients but contains almonds, chia seeds, poppy seeds, coconut, soybean flour, matcha, and kelp.  We are particular about pursuing deliciousness while maintaining nutritional balance.  The chocolate recipe was perfected through repeated trial and error, resulting in a special piece that can only be tasted here.  We would be happy if you could enjoy the world's most caring chocolate with your friends, family, and loved ones with a smile, and spread the circle of caring with us! |
| 23                         | SoulSoils                                                  | SOULSOILS is a grocery brand from Kochi Prefecture.  We are thoroughly committed to fair trade in all production processes and to being a responsible producer of environmental considerations, and aim to create products that enrich the soul.  Sales of ginger herbal tea that warms you from the core of your body using organic ginger from Kariya Farm in Ino-cho, Kochi Prefecture, which has a good balance of umami and impactful spiciness, and gorgeous honey that has a very mild flavor, collected only once a year from organic yuzu fields deep in the mountains of Otoyo-cho, Kochi Prefecture.                                 |
| 24                         | Liten                                                      | [Natural foods sold by weight] A package-free store where you can buy safe and secure ingredients even in small quantities by weight. We purchase products without individual packaging and sell them by weight. No waste shopping because we ask customers to buy in their containers brought from home. All the products are sold at 20g as the minimum weight and 1g increments, which allows customers to purchase only the necessary amount and reduce food waste. We offer the convenience, good feeling, and joy of shopping by weight.                                                                                                  |
| 25                         | Tobira Cafe                                                | Sales of coffee and lattes from Tobira Cafe, which will donate 5% of sales.                                                                                                                                                                                                                                                                                                                                                                                                                                                                                                                                                                     |
| 26                         | S&D Tama Holdings                                          | Exhibition of Toyota's fuel cell vehicle "MIRAL" We show you cars that drive on hydrogen, and clean energy to promote Toyota's environmental initiatives. Also, a demonstration of how to get a power supply from a car in an emergency to show you that a car can be a power source at the time of a power outage due to disaster.                                                                                                                                                                                                                                                                                                             |
| 27                         | TEPCO Power Grid,<br>Inc.<br>Tachikawa Branch              | Demonstration of power supply from an electric vehicle  -We will introduce how to use electrical appliances on electricity supplied by an electric car.  -You will see how electric vehicles can be a power source in times of disaster.                                                                                                                                                                                                                                                                                                                                                                                                        |
| 28                         | BRJ                                                        | Safety training session for the electric scooter "BIRD".<br>We will explain how to operate the electric scooter, offer a test ride, and give a lecture on traffic rules.                                                                                                                                                                                                                                                                                                                                                                                                                                                                        |
| Food Truck®                | Aoshima Kitchen                                            | Curry topped with grilled vegetables from Tachikawa, boiled eggs from Tachikawa, and drinks.                                                                                                                                                                                                                                                                                                                                                                                                                                                                                                                                                    |
| Food Truck②                | Moving Bar                                                 | Original tacos containing lots of vegetables from Tachikawa, homemade honey lemon squash                                                                                                                                                                                                                                                                                                                                                                                                                                                                                                                                                        |
| Food Truck®                | cafewagon ekuto                                            | Various crepes (containing blueberry jam from Tachikawa)                                                                                                                                                                                                                                                                                                                                                                                                                                                                                                                                                                                        |
| Food Truck®                | IRUMA Ninja CAFÉ                                           | Grilled meat tortilla, Sayama tea latte                                                                                                                                                                                                                                                                                                                                                                                                                                                                                                                                                                                                         |
| outside the front entrance | Tachikawa Daigo<br>Junior High School<br>Brass band club   | 10:00AM~10:15AM (15min.) & 12:45AM~1:15PM (30min.) Outdoor concert                                                                                                                                                                                                                                                                                                                                                                                                                                                                                                                                                                              |